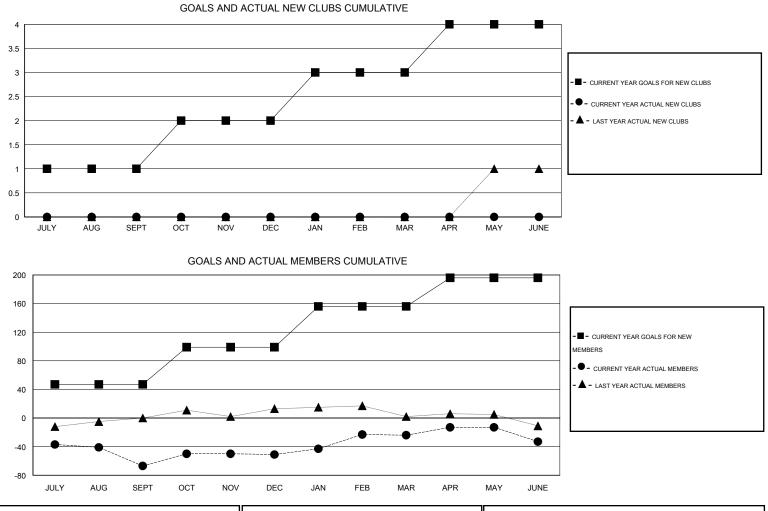

## GMT: DENNIS STEVENSON

|          | MINNESOTA  |
|----------|------------|
| LUCATION | MININEGOTA |

GMT CA 2

| Clubs                 |                  |           |                  | Members<br>RESULTS FOR 2014-2015 |               |                    |                                     |                    |                  |
|-----------------------|------------------|-----------|------------------|----------------------------------|---------------|--------------------|-------------------------------------|--------------------|------------------|
| RESULTS FOR 2014-2015 |                  |           |                  |                                  |               |                    |                                     |                    |                  |
| QUARTER               | NEW CLUB<br>GOAL | NEW CLUBS | DROPPED<br>CLUBS | NET<br>GAIN/LOSS                 | QUARTER       | NEW MEMBER<br>GOAL | CHARTER AND<br>NEW MEMBERS<br>ADDED | DROPPED<br>MEMBERS | NET<br>GAIN/LOSS |
| JULY/AUG/SEPT         | 1                | 0         | 0                | 0                                | JULY/AUG/SEPT | 47                 | 14                                  | 81                 | -67              |
| OCT/NOV/DEC           | 1                | 0         | 0                | 0                                | OCT/NOV/DEC   | 52                 | 52                                  | 36                 | 16               |
| JAN/FEB/MAR           | 1                | 0         | 0                | 0                                | JAN/FEB/MAR   | 57                 | 56                                  | 29                 | 27               |
| APR/MAY/JUNE          | 1                | 0         | 1                | -1                               | APR/MAY/JUNE  | 40                 | 45                                  | 54                 | -9               |